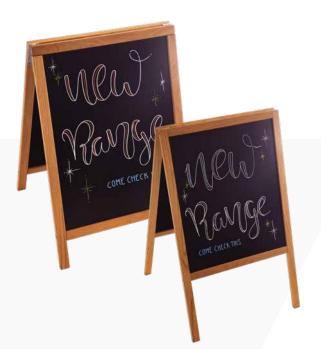

Draw attention and present your information in your own design: the high-quality, black table display chalk board style is ideal for individual labelling and design.

A bold black background provides contrast to white or brightly colored writing so the label is easy to read, even from a distance!

When you're done, it can easily be cleaned with a wet cloth so that you're ready to use it again and again