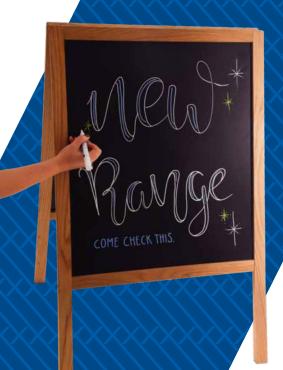

Draw attention and present your information in your own design: the high-quality, black table display chalk board style is ideal for individual labelling and design.

A bold black background provides contrast to white or brightly colored writing so the label is easy to read, even from a distance!

When you're done, it can easily be cleaned with a wet cloth so that you're ready to use it again and again