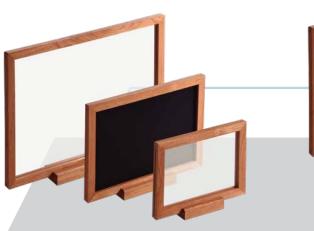

#### **WOOD MIX VISUAL DISPLAYS**

Discover our selection of wooden POS displays and get involved in an environmentally friendly way.

Very trendy and aesthetic, wood is a noble living material, of natural and vegetable origin, which can be recycled and recyclable