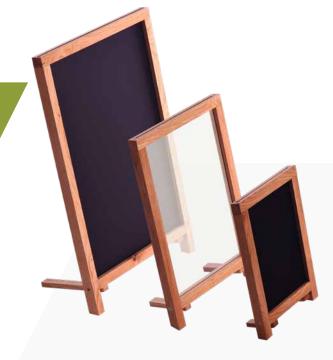

Draw attention and present your information in your own design: the high-quality, black table display chalk board style is ideal for individual labelling and design.

A bold black background provides contrast to white or brightly colored writing so the label is easy to read, even from a distance!

When you're done, it can easily be cleaned with a wet cloth so that you're ready to use it again and again