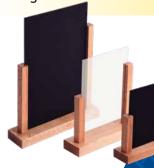

Draw attention and present your information in your own design: the high-quality, black table display chalk board style is ideal for individual labelling and design.

A bold black background provides contrast to white or brightly colored writing so the label is easy to read, even from a distance!

When you're done, it can easily be cleaned with a wet cloth so that you're ready to use it again and again